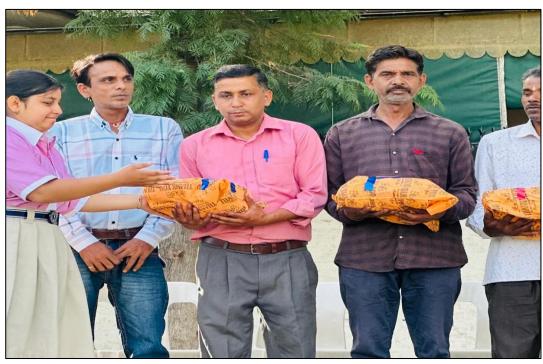

assembly was conducted in which these hampers were provided to the support staff as a token of appreciation for all their effort and being supportive all the time.

The gesture was reciprocated with joy by the