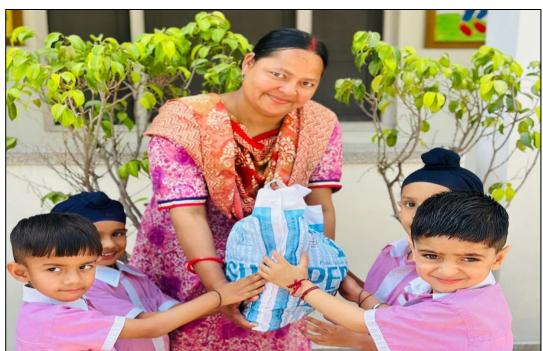

The students were encouraged to **donate daily- use products**, including groceries, toiletries, and

support staff, boosting their morale by showing the families' appreciation of their hard work; without the support staff, the school cannot functions smoothly. The celebration was not only intended to show appreciation towards the support staff but also aim at encouraging students to develop a spirit of gratitude and togetherness.