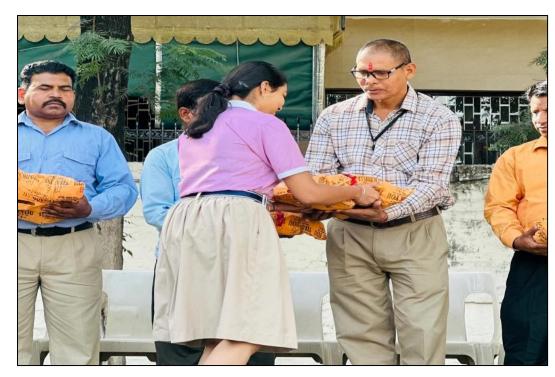

assembly was conducted in which these hampers were provided to the support staff as a token of appreciation for all their effort and being supportive all the time.

The gesture was reciprocated with joy by the

The students were encouraged to **donate daily- use products**, including groceries, toiletries, and

support staff, boosting their morale by showing the families' appreciation of their hard work; without the support staff, the school cannot functions smoothly. The celebration was not only intended to show appreciation towards the support staff but also aim at encouraging students to develop a spirit of gratitude and togetherness.