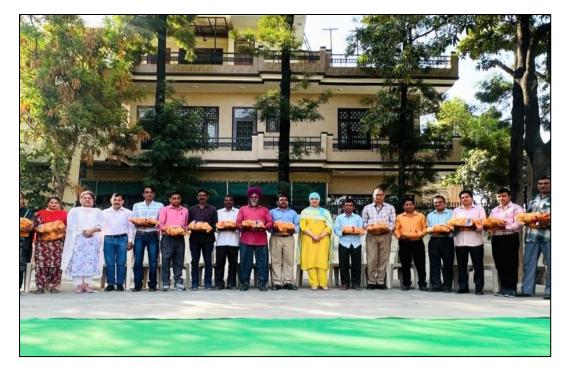

## SUPPORTING STAFF GETS APPRECIATION FROM MSSSP

~ Karmanpreet Kaur (XI-C) & Hitashi Manrow (VIII-A) ~

Reporters, Modern School Life Magazine

May 5, 2024

At Modern Senior Secondary School Patiala (MSSSP), Labour Day/Week (April 29th - May 4th) is a tradition in which the entire institution celebrates the hardworking efforts of the support staff. Through their unrelenting commitment and hard work, these unknown heroes make it possible

assembly was conducted in which these hampers were provided to the support staff as a token of appreciation for all their effort and being supportive all the time.

The gesture was reciprocated with joy by the