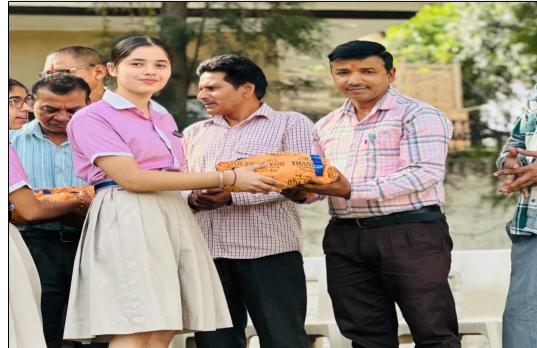

to have a functional and efficient learning institution that fosters the well-being of all learners in its school community.

In return for their support, meticulous services, and indispensable help, MSSSP held a week-long celebration to show appreciation for the support staff, during which an Inter-House Poetry **Recitation Competition** based on the theme 'Labour Day' was conducted. The school aimed to improve a culture of civic responsibility by encouraging the students to develop natural citizenship qualities, stretching a positive light through such a program.

The students were encouraged to **donate daily- use products**, including groceries, toiletries, and

support staff, boosting their morale by showing the families' appreciation of their hard work; without the support staff, the school cannot functions smoothly. The celebration was not only intended to show appreciation towards the support staff but also aim at encouraging students to develop a spirit of gratitude and togetherness.